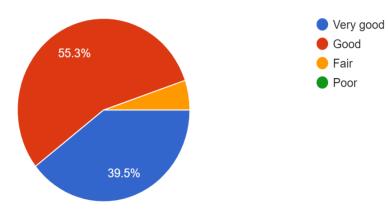

#### 10. Overall Rating of the College

38 responses

| Description | Percentage |
|-------------|------------|
| Very Good   | 39.5       |
| Good        | 55.3       |
| Fair        | 5.2        |
| Poor        | 0.0        |
| Total       | 100        |