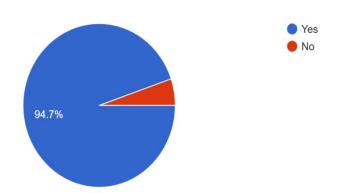

#### 2. Were Your Grievances Properly handled at the College as a student/an Alumnus? 38 responses

| Description | Percentage |
|-------------|------------|
| Yes         | 94.7       |
| No          | 5.3        |
| Total       | 100        |