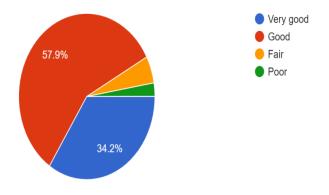

# 9. Green Campus initiatives of the College like Restricted entry of automobiles, Pedestrian Friendly pathways, Ban on Use of Plastic and Landscaping with Trees and Plants 38 responses

| Description | Percentage |
|-------------|------------|
| Very Good   | 34.2       |
| Good        | 57.9       |
| Fair        | 5.3        |
| Poor        | 2.6        |
| Total       | 100        |