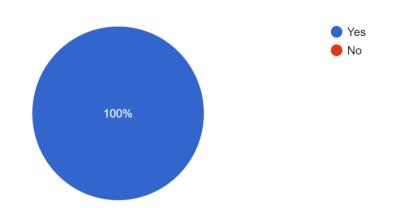

## 3. Is your Education imparted at PAC useful in your present Job? 38 responses

| Description | Percentage |
|-------------|------------|
| Yes         | 100        |
| No          | 0          |
| Total       | 100        |