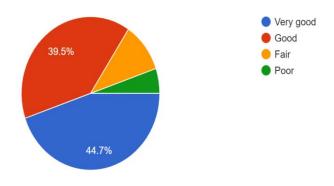

5. Rate the Disabled friendly Environment of your College (like Ramps, Provision for enquiry and information, Human Assistance etc)

38 responses

| Description | Percentage |
|-------------|------------|
| Very Good   | 44.7       |
| Good        | 39.5       |
| Fair        | 10.5       |
| Poor        | 5.3        |
| Total       | 100        |