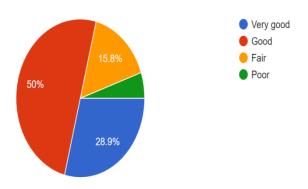

# 8. Rate Facilities for women on campus like a) Safety and security b) Counselling c) Common Rooms

38 responses

| Description | Percentage |
|-------------|------------|
| Very Good   | 28.9       |
| Good        | 50.0       |
| Fair        | 15.8       |
| Poor        | 5.3        |
| Total       | 100        |