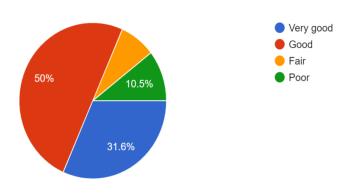

6. Rate the Infrastructure facilities during your tenure as a student of the College 38 responses

| Description | Percentage |
|-------------|------------|
| Very Good   | 31.6       |
| Good        | 50.0       |
| Fair        | 7.9        |
| Poor        | 10.5       |
| Total       | 100        |