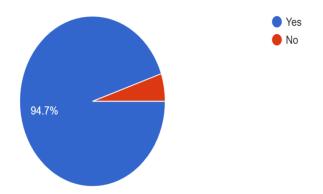

4. Have you been Taught about the values, duties, rights and responsibilities of the Citizen? 38 responses

| Description | Percentage |
|-------------|------------|
| Yes         | 94.7       |
| No          | 5.3        |
| Total       | 100        |