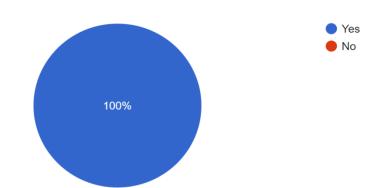

#### 1. Do You feel Proud to be associated with Periyar Arts College as Alumni? 38 responses

| Description | Percentage |
|-------------|------------|
| Yes         | 100        |
| No          | 0          |
| Total       | 100        |