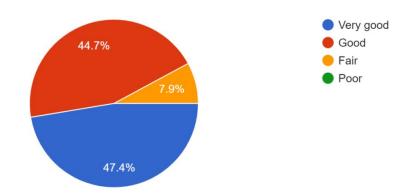

## 7. Rate the improvement in Infrastructure facilities over the past five year <sup>38 responses</sup>

| Description | Percentage |
|-------------|------------|
| Very Good   | 47.4       |
| Good        | 44.7       |
| Fair        | 7.9        |
| Poor        | 0.0        |
| Total       | 100        |